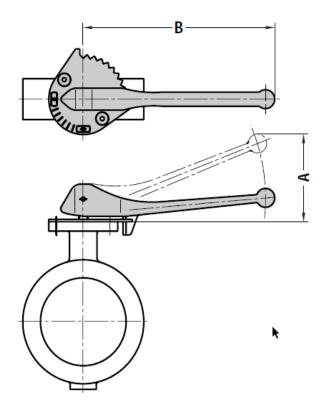

| Туре | Suitable for EV butterfly Valve<br>(DN) | Max.<br>delta p.<br>(Bar) | В   | A   | Gross weight (KG) |
|------|-----------------------------------------|---------------------------|-----|-----|-------------------|
| L1   | 50 ~ 80                                 | 16                        | 250 | 112 | 1                 |
| L2   | 100 ~ 125                               | 16                        | 250 | 112 | 1                 |
| L3   | 150 ~ 200                               | 16                        | 315 | 121 | 1.4               |
| L4   | 250 ~ 300                               | 2.5                       | 500 | 184 | 3.2               |